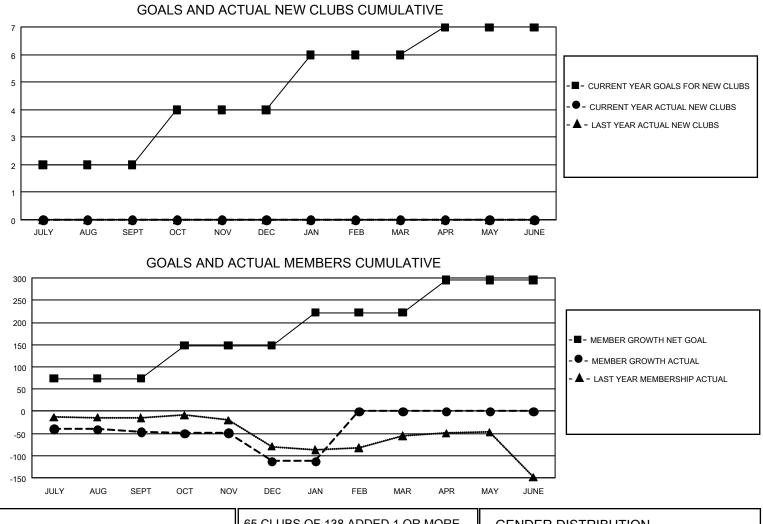

## LOCATION: OREGON

GMT: OPEN

GMT CA 1

| Clubs         |               |             |               | Members               |                       |                         |                                                    |  |
|---------------|---------------|-------------|---------------|-----------------------|-----------------------|-------------------------|----------------------------------------------------|--|
|               | RESULTS FOR   | R 2019-2020 |               | RESULTS FOR 2019-2020 |                       |                         |                                                    |  |
| QUARTER       | NEW CLUB GOAL | NEW CLUBS   | DROPPED CLUBS | QUARTER MEMB          | ER GROWTH NET<br>GOAL | MEMBER GROWTH<br>ACTUAL | DROPPED<br>MEMBERS ACTUAI<br>(including transfers) |  |
| JULY/AUG/SEPT | 6             | 0           | 2             | JULY/AUG/SEPT         | 222                   | 110                     | 118                                                |  |
| OCT/NOV/DEC   | 6             | 0           | 0             | OCT/NOV/DEC           | 222                   | 70                      | 134                                                |  |
| JAN/FEB/MAR   | 6             | 0           | 0             | JAN/FEB/MAR           | 222                   | 53                      | 39                                                 |  |
| APR/MAY/JUNE  | 3             | 0           | 0             | APR/MAY/JUNE          | 222                   | 0                       | 0                                                  |  |

| DROPPED CLUBS: 2 |     | 65 CLUBS OF 138 ADDED 1 OR MORE | GENDER DISTRIBUTION        |                |     |
|------------------|-----|---------------------------------|----------------------------|----------------|-----|
|                  |     | NEW MEMBERS                     | MALE                       | 1,969 (60.38%) |     |
|                  |     |                                 | FEMALE                     | 1,292 (39.62%) |     |
| DROPPED MEMBERS  |     |                                 |                            |                |     |
| DECEASED         | 39  | CLICK HERE FOR CUMULATIVE       | TOTAL FAMILY UNIT MEMBERS  |                | 840 |
| CLUB CANCELLED 0 |     | MEMBERSHIP DATA                 |                            |                | 400 |
| OTHER            | 252 |                                 | FAMILY MEMBERS PAYING HALF |                | 429 |
| TOTAL            | 291 |                                 |                            |                |     |